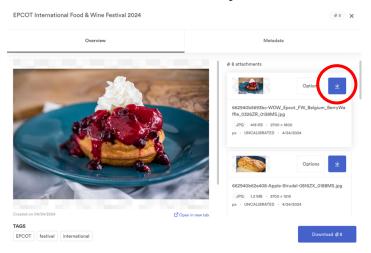

his menu will reveal another menu, with links to each press site. This menu will allow you to toggle between the different businesses.



Note: The "News" tab is for news about Disney Experiences and doesn't contain any press resources.

# III. Downloading Photos & Videos From disneyconnect.com

1. Once you've navigated to a press site, click the "Photos" or "Videos" tab on the menu. There will be a page of assets. Click the asset that you would like download.



2. Each Photo or Video asset on disneyconnect.com has a blue **Download** button. Click this button.



- 3. This will open the asset in an external site: Brandfolder.
  - a. To download all the assets, press the blue download button at the bottom.



b. To download assets individually, use the blue down arrow next to the asset.



## IV. Downloading Media Kits From disneyconnect.com

1. Click the "Download All" button to open the kit in Brandfolder



2. To download all the assets in the media kit, press the blue **Download All** button.

|                             | My Brandfolders 🗸              | Learn More 🗸 | 🛇 English (EN) 🗸 | ⊖ 🛛 🖓 Hi, Stephanie 🗸 |  |  |
|-----------------------------|--------------------------------|--------------|------------------|-----------------------|--|--|
|                             |                                |              |                  |                       |  |  |
|                             |                                |              |                  |                       |  |  |
|                             |                                |