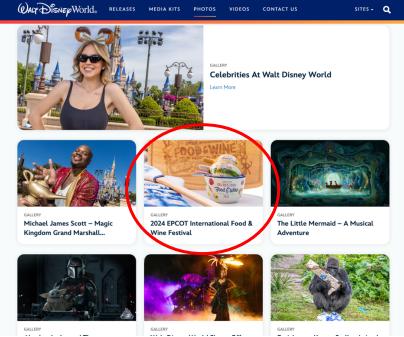

# III. Downloading Photos & Videos From disneyconnect.com

1. Once you've navigated to a press site, click the "Photos" or "Videos" tab on the menu. There will be a page of assets. Click the asset that you would like download.

2. Each Photo or Video asset on disneyconnect.com has a blue **Download** button. Click this button.

- 3. This will open the asset in an external site: Brandfolder.
  - a. To download all the assets, press the blue download button at the bottom.