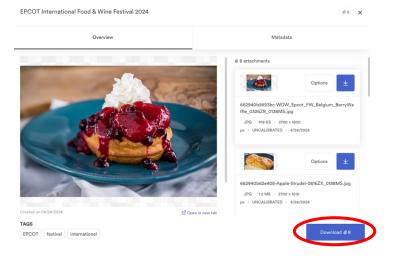

2. Each Photo or Video asset on disneyconnect.com has a blue **Download** button. Click this button.

- 3. This will open the asset in an external site: Brandfolder.
  - a. To download all the assets, press the blue download button at the bottom.

b. To download assets individually, use the blue down arrow next to the asset.